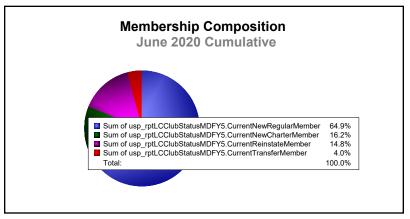

## **Multiple District 3231**

| Year      | New<br>Clubs | Dropped<br>Clubs | Gain/<br>Loss<br>Clubs | New<br>Members | Charter<br>Members | Reinstate<br>Members | Transfer<br>Members | Total<br>Member<br>Added | Total<br>Members<br>Dropped | Gain/<br>Loss<br>Members |
|-----------|--------------|------------------|------------------------|----------------|--------------------|----------------------|---------------------|--------------------------|-----------------------------|--------------------------|
| 2015-2016 | 6            | 0                | 6                      | 1,148          | 162                | 98                   | 27                  | 1,435                    | 1,362                       | 73                       |
| 2016-2017 | 18           | 0                | 18                     | 1,763          | 491                | 118                  | 39                  | 2,411                    | 1,445                       | 966                      |
| 2017-2018 | 53           | 11               | 42                     | 4,177          | 1,795              | 112                  | 61                  | 6,145                    | 3,026                       | 3,119                    |
| 2018-2019 | 27           | 24               | 3                      | 976            | 726                | 153                  | 70                  | 1,925                    | 2,941                       | -1,016                   |
| 2019-2020 | 4            | 18               | -14                    | 577            | 144                | 132                  | 36                  | 889                      | 3,057                       | -2,168                   |
| Average   | 22           | 11               | 11                     | 1,728          | 664                | 123                  | 47                  | 2,561                    | 2,366                       | 195                      |