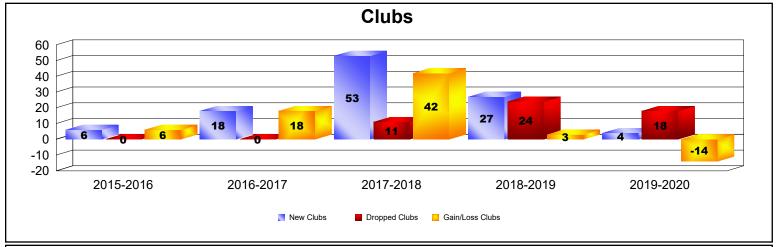

## **Multiple District 3231**

| Year      | New<br>Clubs | Dropped<br>Clubs | Gain/<br>Loss<br>Clubs | New<br>Members | Charter<br>Members | Reinstate<br>Members | Transfer<br>Members | Total<br>Member<br>Added | Total<br>Members<br>Dropped | Gain/<br>Loss<br>Members |
|-----------|--------------|------------------|------------------------|----------------|--------------------|----------------------|---------------------|--------------------------|-----------------------------|--------------------------|
| 2015-2016 | 6            | 0                | 6                      | 1,148          | 162                | 98                   | 27                  | 1,435                    | 1,362                       | 73                       |
| 2016-2017 | 18           | 0                | 18                     | 1,763          | 491                | 118                  | 39                  | 2,411                    | 1,445                       | 966                      |
| 2017-2018 | 53           | 11               | 42                     | 4,177          | 1,795              | 112                  | 61                  | 6,145                    | 3,026                       | 3,119                    |
| 2018-2019 | 27           | 24               | 3                      | 976            | 726                | 153                  | 70                  | 1,925                    | 2,941                       | -1,016                   |
| 2019-2020 | 4            | 18               | -14                    | 577            | 144                | 132                  | 36                  | 889                      | 3,057                       | -2,168                   |
| Average   | 22           | 11               | 11                     | 1,728          | 664                | 123                  | 47                  | 2,561                    | 2,366                       | 195                      |