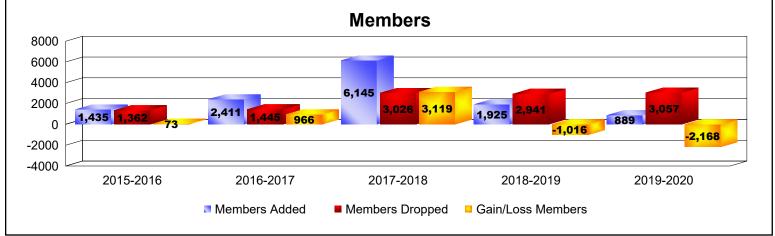

## **Multiple District 3231**

| Year      | New<br>Clubs | Dropped<br>Clubs | Gain/<br>Loss<br>Clubs | New<br>Members | Charter<br>Members | Reinstate<br>Members | Transfer<br>Members | Total<br>Member<br>Added | Total<br>Members<br>Dropped | Gain/<br>Loss<br>Members |
|-----------|--------------|------------------|------------------------|----------------|--------------------|----------------------|---------------------|--------------------------|-----------------------------|--------------------------|
| 2015-2016 | 6            | 0                | 6                      | 1,148          | 162                | 98                   | 27                  | 1,435                    | 1,362                       | 73                       |
| 2016-2017 | 18           | 0                | 18                     | 1,763          | 491                | 118                  | 39                  | 2,411                    | 1,445                       | 966                      |
| 2017-2018 | 53           | 11               | 42                     | 4,177          | 1,795              | 112                  | 61                  | 6,145                    | 3,026                       | 3,119                    |
| 2018-2019 | 27           | 24               | 3                      | 976            | 726                | 153                  | 70                  | 1,925                    | 2,941                       | -1,016                   |
| 2019-2020 | 4            | 18               | -14                    | 577            | 144                | 132                  | 36                  | 889                      | 3,057                       | -2,168                   |
| Average   | 22           | 11               | 11                     | 1,728          | 664                | 123                  | 47                  | 2,561                    | 2,366                       | 195                      |