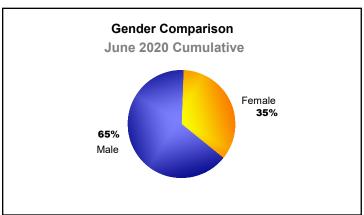

## **Multiple District 3231**

| Year      | New<br>Clubs | Dropped<br>Clubs | Gain/<br>Loss<br>Clubs | New<br>Members | Charter<br>Members | Reinstate<br>Members | Transfer<br>Members | Total<br>Member<br>Added | Total<br>Members<br>Dropped | Gain/<br>Loss<br>Members |
|-----------|--------------|------------------|------------------------|----------------|--------------------|----------------------|---------------------|--------------------------|-----------------------------|--------------------------|
| 2015-2016 | 6            | 0                | 6                      | 1,148          | 162                | 98                   | 27                  | 1,435                    | 1,362                       | 73                       |
| 2016-2017 | 18           | 0                | 18                     | 1,763          | 491                | 118                  | 39                  | 2,411                    | 1,445                       | 966                      |
| 2017-2018 | 53           | 11               | 42                     | 4,177          | 1,795              | 112                  | 61                  | 6,145                    | 3,026                       | 3,119                    |
| 2018-2019 | 27           | 24               | 3                      | 976            | 726                | 153                  | 70                  | 1,925                    | 2,941                       | -1,016                   |
| 2019-2020 | 4            | 18               | -14                    | 577            | 144                | 132                  | 36                  | 889                      | 3,057                       | -2,168                   |
| Average   | 22           | 11               | 11                     | 1,728          | 664                | 123                  | 47                  | 2,561                    | 2,366                       | 195                      |